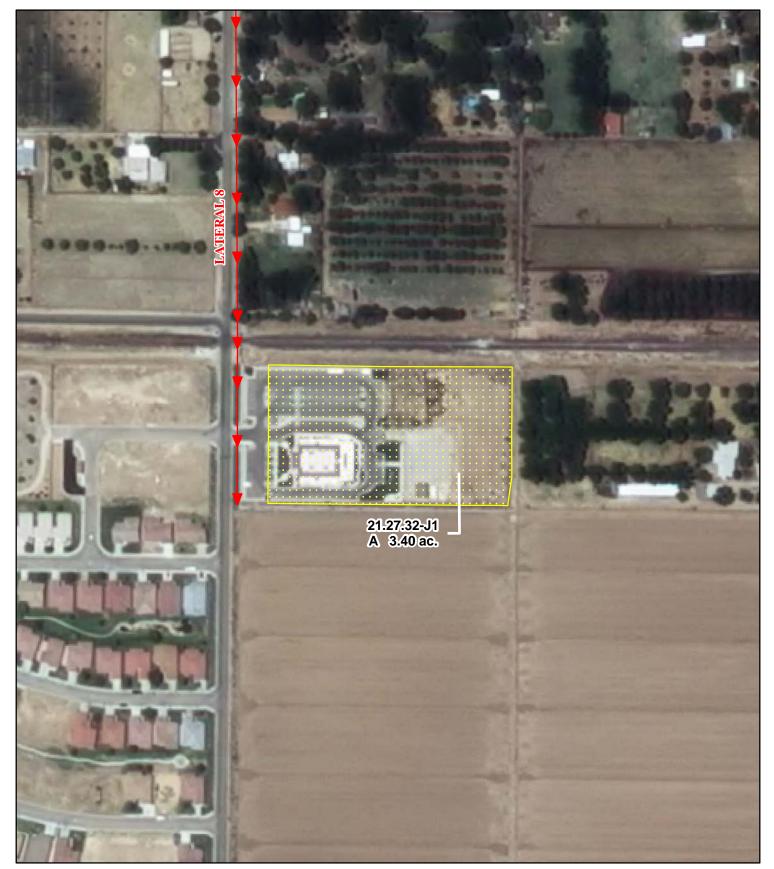

## f. Location and Amount of No Right Acreage:

Section 32, Township 21S, Range 27E, N.M.P.M.

Pt. NW<sup>1</sup>/4

3.40 acres

Total: 3.40 acres (No Right)

As shown on the attached revised Hydrographic Survey Map for Subfile No. 21.27.32-J1, and the CID Section Hydrographic Survey Map Sheet No. 44 (1999-2011), included in Part F of this Appendix, representing the Court record as of the date of the filing of this Decree.

## g. Amount of Water:

NONE

| Legend   ◎ Point of Diversion   →> Canals / Ditches   Tract Boundaries |                          | 2009 Digital Orthophotography<br>Grid Interval = 1000<br>Scale 1 " = 200 ' |   | <b>STATE OF NEW MEXICO</b><br>Office of the State Engineer<br>John R. D'Antonio, Jr., P.E., State Engineer | Lakeview Christian Home<br>of the Southwest, Inc.<br>Subfile 21.27.32-J1<br>1/19/2011 |
|------------------------------------------------------------------------|--------------------------|----------------------------------------------------------------------------|---|------------------------------------------------------------------------------------------------------------|---------------------------------------------------------------------------------------|
|                                                                        | Surface Water Only       | Scale $I = 200$                                                            | € | Pecos River Stream System                                                                                  | of the State Can                                                                      |
| $\sim$                                                                 | Supplemental Groundwater | 1:2,400                                                                    |   | Carlsbad Irrigation District                                                                               | STOCK AND A                                                                           |
|                                                                        | Reservoir / Pond         | 100 50 0 100 200                                                           |   | Hydrographic Survey                                                                                        |                                                                                       |
|                                                                        | No Right                 | Feet                                                                       |   | Township 21 D.D.                                                                                           | Interestate Stream Commission PAE                                                     |